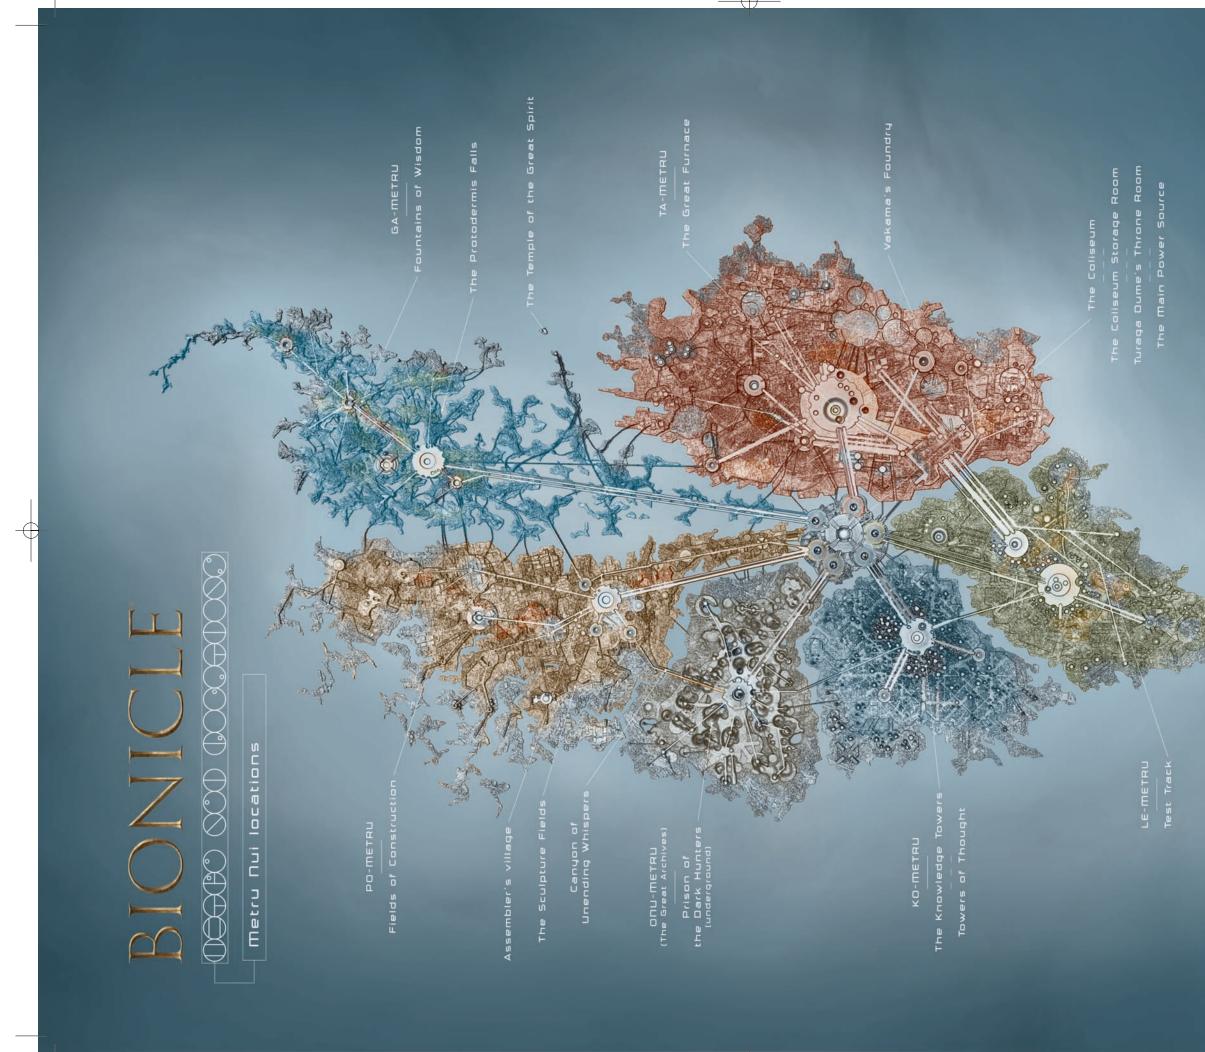

Metru Nui Length - 47.6 kia Width - 24 kia

Toa ~ 1.6 bio 1000 bio ~ 1 kio 1000 kio ~ 1 mio

LEGEN

LEGO. the LEGO logo. BIONICLE, and the BIONICLE logo are trademarks of the LEGO Group. © 2004 The LEGO Group.

## METRU NUI ISLAND

Mysteries of Metru Nui In Metru Nui, a city of legends, six new Toa face the ultimate challenge. A monstrous plant, the Morbuzak, threatens to wreck the city and only six power disks can stop it. But the only Matoran who know where the missing disks can be found have disappeared as well! Now the Toa must find the Matoran and the disks before Metru Nui is lost. But a shadowy power behind the scenes will do anything to stop the Toa... and one of the Matoran plans to betray the city and all who live there.