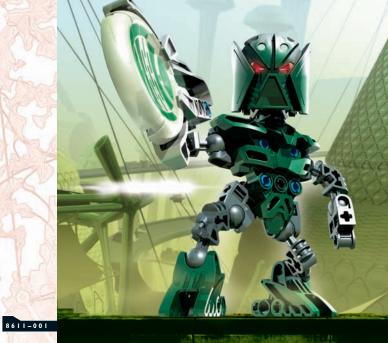

8611-003

| PMS |                      | PMS |                 | PMS |                       | PMS |                          | PMS / |                       |
|-----|----------------------|-----|-----------------|-----|-----------------------|-----|--------------------------|-------|-----------------------|
|     | CO% M85%<br>Y75% KO% |     | % M7%<br>2% K0% |     | C44% M299<br>Y30% K0% |     | C100% M58%<br>Y100% K33% |       | 70% M63%<br>760% K10% |