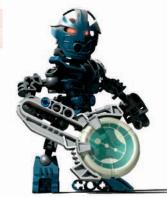

# CHARACTER POSES AND ELEMENTS VHISOLA (MATORAN)

Vhisola is a long-time friend of Toa Nokama and a talented athlete. But deep down, she knows that Nokama has always been better at everything than her, and her jealousy is growing. Will Vhisola betray all of Metru Nui to prove herself smarter than the Toa Metru of water?

8608-001

8608-003