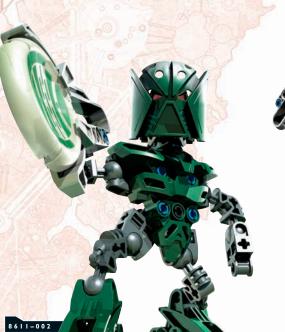

8611-003

| PMS |                      | PMS |                 | PMS |                       | PMS |                          | PMS / |                       |
|-----|----------------------|-----|-----------------|-----|-----------------------|-----|--------------------------|-------|-----------------------|
|     | CO% M85%<br>Y75% KO% |     | % M7%<br>2% K0% |     | C44% M299<br>Y30% K0% |     | C100% M58%<br>Y100% K33% |       | 70% M63%<br>760% K10% |