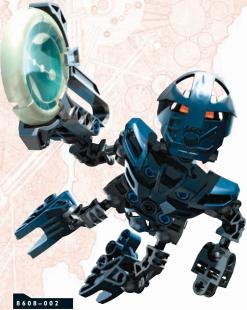

# CHARACTER POSES AND ELEMENTS VHISOLA (MATORAN)

Vhisola is a long-time friend of Toa Nokama and a talented athlete. But deep down, she knows that Nokama has always been better at everything than her, and her jealousy is growing. Will Vhisola betray all of Metru Nui to prove herself smarter than the Toa Metru of water?

8608-001

8608-003