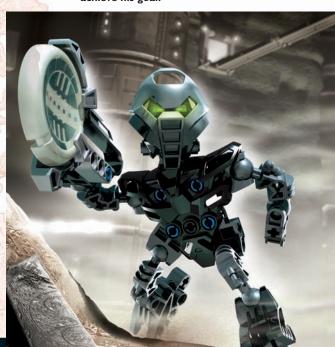

### CHARACTER POSES AND ELEMENTS TEHUTTI (MATORAN)

Tehutti is a veteran worker in the Onu-Metru Archives, who thinks of nothing but how to make the Archives more complete. Despite his hard work, he feels like he is not appreciated. But if he could find a Great Kanoka Disk, everyone would have to pay attention to him. Will he sacrifice the city to achieve his goal?