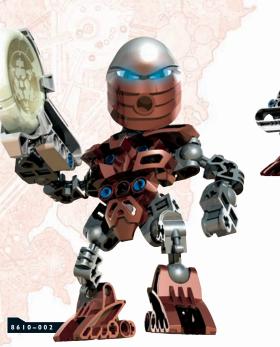

# CHARACTER POSES AND ELEMENTS AHKMOU (MATORAN)

Ahkmou is a builder and carver from Po-Metru, skilled at many things but master of none. He has always come in second to Onewa at everything, and has not forgotten all the times he has lost. Is he planning revenge on the Toa Metru of stone, and what role does a Great Disk play in his plot?