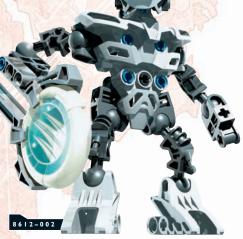

# CHARACTER POSES AND ELEMENTS EHRYE (MATORAN)

Ehrye can always be found in Ko-Metru, running errands for the scholars in the great crystal Knowledge Towers. He hopes to be more someday, but Nuju believes he is too reckless to advance. Still, Ehrye has learned much from his work in Ko-Metru – will he use that knowledge, and a Great Disk, to bring down the Toa Metru and the city itself?

Metru and the city itself?

8612-003

| PMS          | PMS          | PMS            | PMS                      | PMS /                     |
|--------------|--------------|----------------|--------------------------|---------------------------|
| GREY Y4% K0% | 427C C7% M7% | 429C C44% M29% | 304C <sub>C27% M0%</sub> | 431C <sub>C70% M63%</sub> |
|              | Y12% K0%     | Y30% K0%       | Y5% K0%                  | Y60% K10%                 |