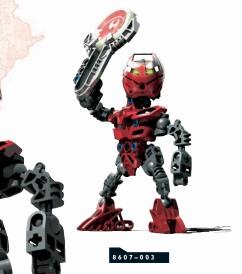

|              | Y12% K0%     | Y30% K0%       | Y5% K0%                  | Y60% K10%                 |

# CHARACTER POSES AND ELEMENTS VHISOLA (MATORAN)

Vhisola is a long-time friend of Toa Nokama and a talented athlete. But deep down, she knows that Nokama has always been better at everything than her, and her jealousy is growing. Will Vhisola betray all of Metru Nui to prove herself smarter than the Toa Metru of water?





8608-001



8608-003





# CHARACTER POSES AND ELEMENTS NUHRII (MATORAN)

Nuhrii is a skilled mask-maker and was Vakama's mentor at the forge. But when Vakama began to be famed for his skill at creating Kanohi masks, Nuhrii's resentment grew. Now he plots to find a Great Kanoka Disk and make the ultimate mask, regardless of the danger to Metru Nui!





8607-001



# CHARACTER POSES AND ELEMENTS ORKHAM (MATORAN)

Orkahm is a chief Ussal rider in Le-Metru.
Although he gets the job done, he is slow and methodical and he envies Matau's speed and quick wit. The Great Disk Orkahm discovered will lead him into a dark and dangerous plan that could mean the end of Metru Nui.











8611-003

| PMS |                      | PMS |                 | PMS |                       | PMS |                          | PMS / |                       |
|-----|----------------------|-----|-----------------|-----|-----------------------|-----|--------------------------|-------|-----------------------|
|     | CO% M85%<br>Y75% KO% |     | % M7%<br>2% K0% |     | C44% M299<br>Y30% K0% |     | C100% M58%<br>Y100% K33% |       | 70% M63%<br>760% K10% |