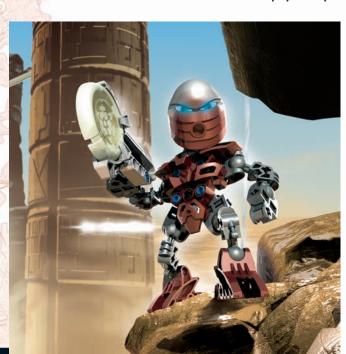

# CHARACTER POSES AND ELEMENTS AHKMOU (MATORAN)

Ahkmou is a builder and carver from Po-Metru, skilled at many things but master of none. He has always come in second to Onewa at everything, and has not forgotten all the times he has lost. Is he planning revenge on the Toa Metru of stone, and what role does a Great Disk play in his plot?