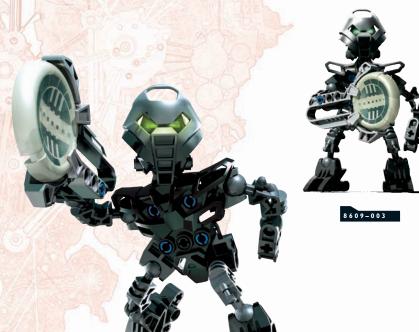

# CHARACTER POSES AND ELEMENTS EHRYE (MATORAN)

Ehrye can always be found in Ko-Metru, running errands for the scholars in the great crystal Knowledge Towers. He hopes to be more someday, but Nuju believes he is too reckless to advance. Still, Ehrye has learned much from his work in Ko-Metru – will he use that knowledge, and a Great Disk, to bring down the Toa Metru and the city itself?

Metru and the city itself?

8612-003

| PMS          | PMS          | PMS            | PMS                      | PMS /                     |
|--------------|--------------|----------------|--------------------------|---------------------------|
| GREY Y4% K0% | 427C C7% M7% | 429C C44% M29% | 304C <sub>C27% M0%</sub> | 431C <sub>C70% M63%</sub> |
|              | Y12% K0%     | Y30% K0%       | Y5% K0%                  | Y60% K10%                 |