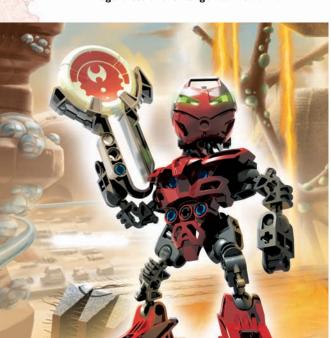

# CHARACTER POSES AND ELEMENTS ORKHAM (MATORAN)

Orkahm is a chief Ussal rider in Le-Metru.
Although he gets the job done, he is slow and methodical and he envies Matau's speed and quick wit. The Great Disk Orkahm discovered will lead him into a dark and dangerous plan that could mean the end of Metru Nui.

8611-003

| PMS |                      | PMS |                 | PMS |                       | PMS |                          | PMS / |                       |
|-----|----------------------|-----|-----------------|-----|-----------------------|-----|--------------------------|-------|-----------------------|
|     | CO% M85%<br>Y75% KO% |     | % M7%<br>2% K0% |     | C44% M299<br>Y30% K0% |     | C100% M58%<br>Y100% K33% |       | 70% M63%<br>760% K10% |