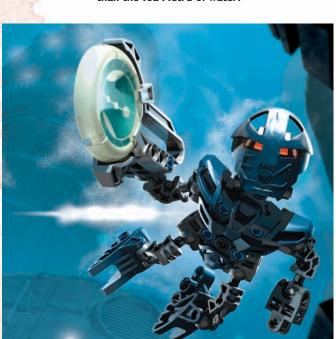

# CHARACTER POSES AND ELEMENTS VHISOLA (MATORAN)

Vhisola is a long-time friend of Toa Nokama and a talented athlete. But deep down, she knows that Nokama has always been better at everything than her, and her jealousy is growing. Will Vhisola betray all of Metru Nui to prove herself smarter than the Toa Metru of water?

8608-001

8608-003